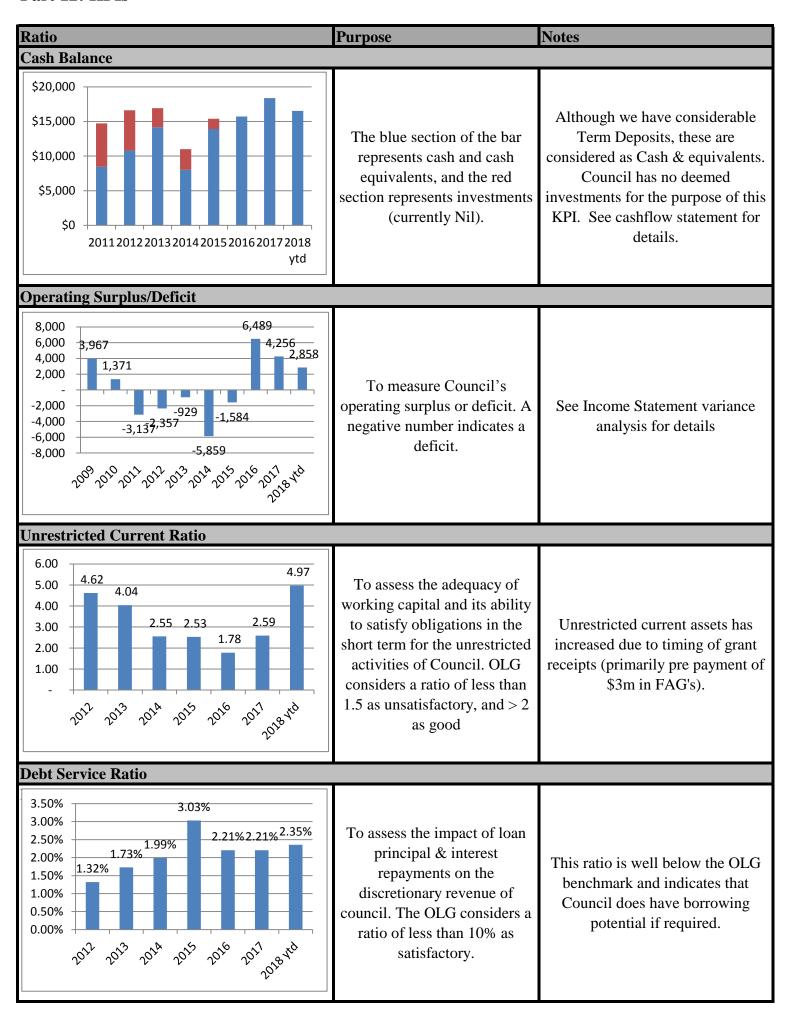

#### Part 2: Statement by the Responsible Accounting Officer

The Quarterly Budget Review Statement (QBRS) presents a summary of Council's financial position at the end of each quarter. It is the mechanism whereby Councillors and the community are informed of progress against the Management Plan. In December 2010 the NSW Division of Local Government developed a set of minimum requirements for reporting the financial position of Council, to facilitate explanations and major variations and recommend changes to the budget for Council approval. The reports also enables the Responsible Accounting Officer (RAO) to indicate if Council will be in a satisfactory financial position at the end of the financial year.

It is my opinion that the Quarterly Budget Review Statement for Warrumbungle Shire Council for the quarter ended 31 December 2017 indicates that Council's projected financial position is satisfactory at year end, having regard to the projected estimates of income and expenditure and the original budgeted income and expenditure.