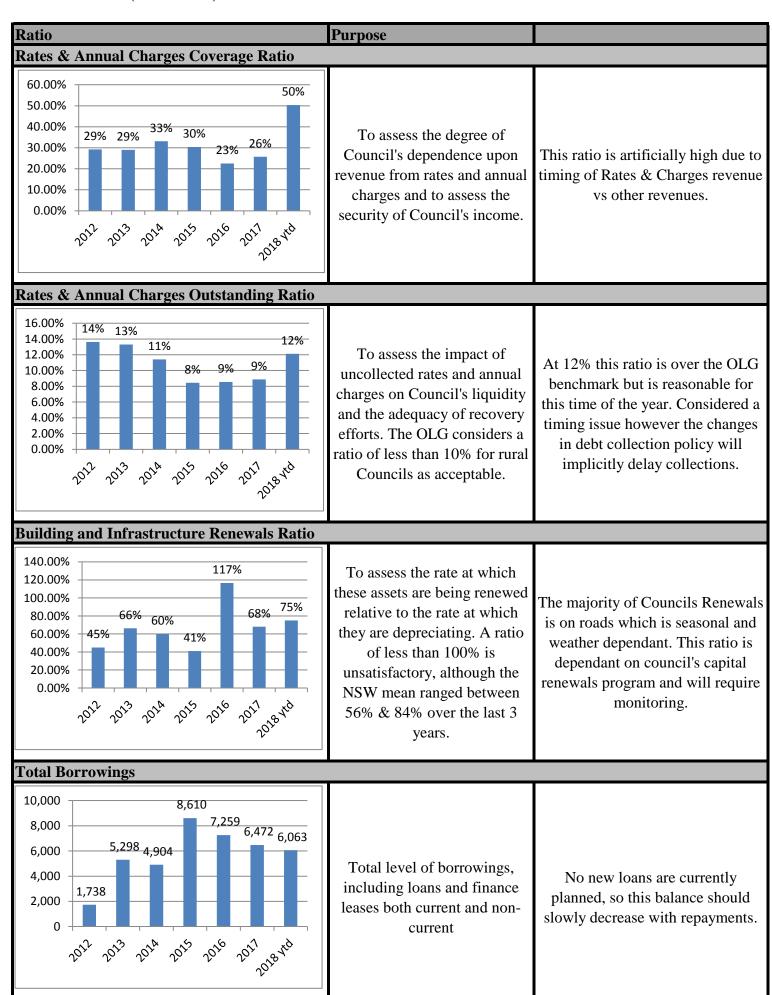

#### Part 2: Statement by the Responsible Accounting Officer

The Quarterly Budget Review Statement (QBRS) presents a summary of Council's financial position at the end of each quarter. It is the mechanism whereby Councillors and the community are informed of progress against the Management Plan. In December 2010 the NSW Division of Local Government developed a set of minimum requirements for reporting the financial position of Council, to facilitate explanations and major variations and recommend changes to the budget for Council approval. The reports also enables the Responsible Accounting Officer (RAO) to indicate if Council will be in a satisfactory financial position at the end of the financial year.

It is my opinion that the Quarterly Budget Review Statement for Warrumbungle Shire Council for the quarter ended 31 December 2017 indicates that Council's projected financial position is satisfactory at year end, having regard to the projected estimates of income and expenditure and the original budgeted income and expenditure.